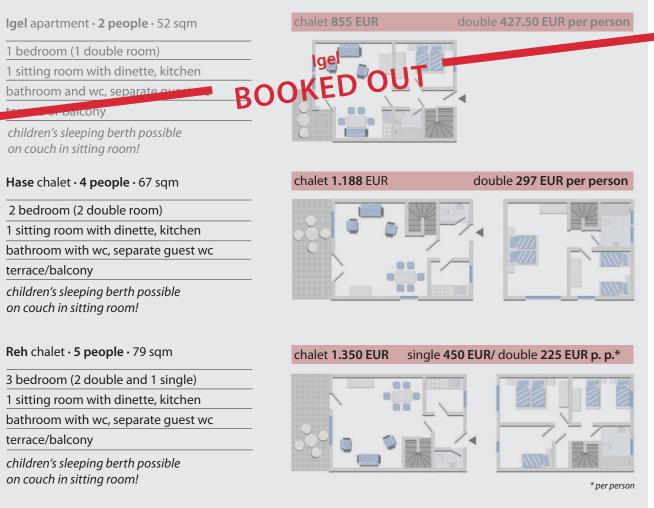

#### Chalets

- All given prices are complete prices from 23<sup>th</sup> October, 5 pm to 1<sup>st</sup> November, 10 am. VAT is included as well as cleaning at the end by Neue Dorint GmbH.
- Children are very welcome in Winterberg!

- 0-5 ys. free of charge
- 6-11 ys. 50% discount
- 12-16 ys. 25% discount
- The chalets/hotel rooms will be occupied to a maximum, according to possibilities, to guarantee as many participants as possible to stay onsite. In case of single occupancy of a double room the full price for a double room must be paid (example: chalet "Hase": for the double room, 594 EUR will be charged for single occupancy).
- The Hotel offers various options for breakfast.

#### Additional amenities (can be booked onsite):

- House cleaning: chalet "Reh": 15 EUR/day, "Hase": 12,50 EUR/day; apartment "Igel": 10 EUR/day
- 120 parking spaces are available in the parking deck. They can be booked for 50 EUR/whole period.

#### Time period for (9 overnight stays) 23<sup>th</sup> of October to 21<sup>th</sup> of October | departure 1<sup>st</sup> of November

All given price are complete prices for the specified period.

|                                                                                       |                  |    |    |                    | A = adult | A = adult $SR = single room$ $DR = double room$ |                       |                 |
|---------------------------------------------------------------------------------------|------------------|----|----|--------------------|-----------|-------------------------------------------------|-----------------------|-----------------|
| Hotel                                                                                 | Number<br>adults | SR | DR | Number<br>children | Age       | Camp bed<br>/Couch                              | Number of<br>baby bed | Price<br>in EUR |
| Margarite standard room<br>Double occupancy 405 EUR per person<br>single room 702 EUR |                  |    |    |                    |           |                                                 |                       |                 |
| Mohn comfort apartment<br>Double occupancy 495 EUR per person<br>single room 882 EUR  |                  |    |    |                    |           |                                                 |                       |                 |
| Chalet                                                                                |                  |    |    |                    |           |                                                 |                       |                 |
| <b>Igel</b> apartment · houseprice 855 EUR<br>DR 427.50 EUR per person                |                  |    |    |                    | lg        |                                                 |                       |                 |
|                                                                                       |                  |    |    | B                  | OOKE      | 0001                                            |                       |                 |
| Hase chalet · houseprice 1.188 EUR<br>DR 297 EUR per person                           |                  |    |    |                    |           |                                                 |                       |                 |
| <b>Reh</b> chalet · houseprice 1.350 EUR<br>DR 225 EUR per person / SR 450 EUR        |                  |    |    |                    |           |                                                 |                       |                 |
|                                                                                       |                  |    |    |                    |           |                                                 | Number<br>days        |                 |
| House service Reh 15 EUR/day; Hase 12,50 EUR/day, Igel 10 EUR/day                     |                  |    |    |                    |           |                                                 |                       |                 |
| Parking 50 EUR/23 <sup>th</sup> of October to 1 <sup>rst</sup> of November            |                  |    |    |                    |           |                                                 |                       |                 |
|                                                                                       |                  |    |    |                    |           |                                                 | _                     | I               |