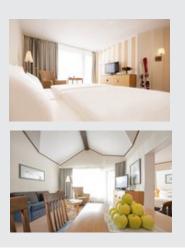

### **1** Choose the appropriate accommodation for you

- All accommodations have cooking facilities: Hotel rooms have small kitchenettes, in the chalets there are kitchens. All are equipped with essential kitchen utensils. For your information: The restaurants offer a small choice of meals, ranging from 5 to 25 EUR, vegetarian, vegan and glutenfree meals are available.
- All double beds can be separated and transformed into single beds.
- All chalets have balcony or terrace.
- All indicated prices pertain 9 nights between 23th of October until 1st of November.
- Free WiFi on the premises.
- Unfortunately, there is no accessible housing. People with walking disabilities or using a wheelchair are asked to book external accommodation. For advice please contact holger.sieler@rigpa.de. The shrine room is barrier-free accessible.

#### Hotel

Margarite standard room · 32 sqm

1 room with kitchenette and double bed Additional cot possible double 405 EUR per person single 702 EUR

Mohn comfort apartment • 52 sqm

1 diningroom with kitchenette

1 bedroom with double bed

Additional cot possible

double 495 EUR per person

single 882 EUR